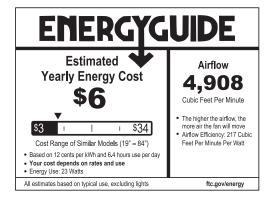

### **Performance:**

| Input Voltage   | 120 VAC                        |
|-----------------|--------------------------------|
| Input Frequency | 60 Hz                          |
| EMI/RFI         | FCC Title 47, Part 15, Class B |
| Warranty        | Limited Lifetime Warranty      |
| Labels          | UL Damp Location Listed        |
|                 | DC motor                       |