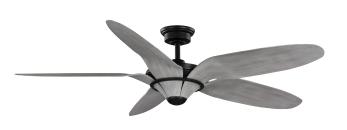

## **Description:**

Mesilla Collection 60-Inch Five-Blade Gray Weathered Wood/Black DC Motor Urban Industrial Ceiling Fan

#### **Dimensions:**

Diameter: 60 in Height: 14-1/4 in